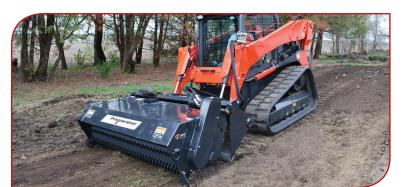

For Skid Steer Loaders

The **FFC Preparator**, by Paladin, is a more professional series of the FFC Auto Rake, having bidirectional capabilities. Operating this unit in reverse will perform the same tasks as the Auto Rake, site cleanup and soil preparation, collecting material of 3/4 - 6". A spinning brush located inside the unit removes fine material allowing it to fall into the collection bucket which has a perforated floor, this permits fine workable loam to remain on the job site and not be carried away as discarded debris. While operating this unit in a forward direction you can till & homogenize to 2 1/2 inches in depth, creating an excellent seedbed.

- Available in 66" & 76" working widths
- Clean-up, rock removal and soil preparation rolled into one
- Follows ground contour while picking up rock & debris
- Tills and fluffs as it grooms the soil
- Eliminates need for extra machines and man hours

## **PREPARATOR**

- Rotating bi-directional drum carries rock and debris into bucket
- Bi-directional drum tills up to 2.5" deep
- Picks up rocks 1" to 20" in diameter
- Perforated bucket floor sifts dirt through
- Bucket dumps quickly and easily
- Provides excellent visibility of the work
- Attaches quickly to skid-steers
- Available CE certified
- 1 year warranty on structure; 6 month warranty on hydraulics