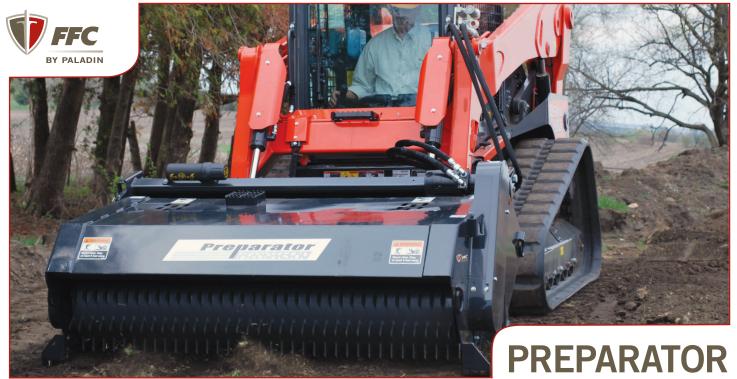

For Skid Steer Loaders

The **FFC Preparator**, by Paladin, is a more professional series of the FFC Auto Rake, having bidirectional capabilities. Operating this unit in reverse will perform the same tasks as the Auto Rake, site cleanup and soil preparation, collecting material of 3/4 - 6". A spinning brush located inside the unit removes fine material allowing it to fall into the collection bucket which has a perforated floor, this permits fine workable loam to remain on the job site and not be carried away as discarded debris. While operating this unit in a forward direction you can till & homogenize to 2 1/2 inches in depth, creating an excellent seedbed.

- Available in 66" & 76" working widths
- Clean-up, rock removal and soil preparation rolled into one
- Follows ground contour while picking up rock & debris
- Tills and fluffs as it grooms the soil
- Eliminates need for extra machines and man hours

## **PREPARATOR**

- Rotating bi-directional drum carries rock and debris into bucket
- Bi-directional drum tills up to 2.5" deep
- Picks up rocks 1" to 20" in diameter
- Perforated bucket floor sifts dirt through
- Bucket dumps quickly and easily
- Provides excellent visibility of the work
- Attaches quickly to skid-steers
- Available CE certified
- 1 year warranty on structure; 6 month warranty on hydraulics