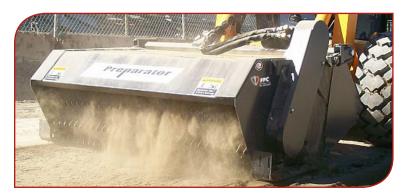

For Skid Steer Loaders

The **FFC Preparator**, by Paladin, is a more professional series of the FFC Auto Rake, having bidirectional capabilities. Operating this unit in reverse will perform the same tasks as the Auto Rake, site cleanup and soil preparation, collecting material of 3/4 - 6". A spinning brush located inside the unit removes fine material allowing it to fall into the collection bucket which has a perforated floor, this permits fine workable loam to remain on the job site and not be carried away as discarded debris. While operating this unit in a forward direction you can till & homogenize to 2 1/2 inches in depth, creating an excellent seedbed.

## **PREPARATOR**

- Rotating bi-directional drum carries rock and debris into bucket
- Bi-directional drum tills up to 2.5" deep
- Picks up rocks 1" to 20" in diameter
- Perforated bucket floor sifts dirt through
- Bucket dumps quickly and easily
- Provides excellent visibility of the work
- Attaches quickly to skid-steers
- Available CE certified
- 1 year warranty on structure; 6 month warranty on hydraulics