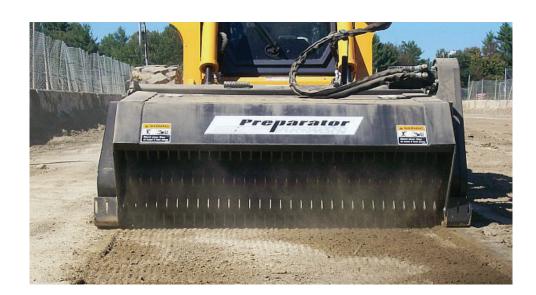

## **PREPARATOR**

- Rotating bi-directional drum carries rock and debris into bucket
- Bi-directional drum tills up to 2.5" deep
- Picks up rocks 1" to 20" in diameter
- Perforated bucket floor sifts dirt through
- Bucket dumps quickly and easily
- Provides excellent visibility of the work
- Attaches quickly to skid-steers
- Available CE certified
- 1 year warranty on structure; 6 month warranty on hydraulics