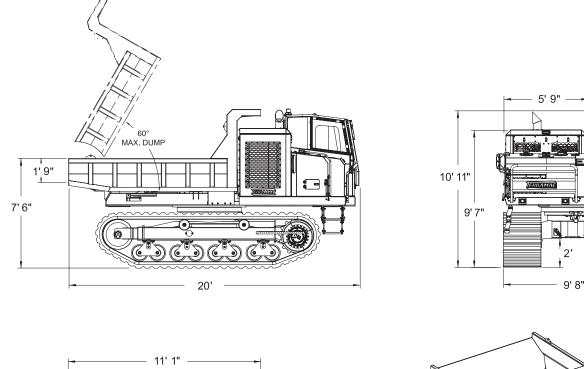

| DIMENSIONS                                |             |
|-------------------------------------------|-------------|
| Full Length                               | 20′         |
| Full Height                               | 10′11″      |
| Width Over Tracks                         | 9′ 8″       |
| Min Ground Clearance                      | 24″         |
| Front Overhang                            | 3′ 11.5″    |
| Track Gauge (Center-to-Center)            | 12' 5"      |
| Track Width                               | 31.5″       |
| Undercarriage Length (Idler to Drive Hub) | 12′ 11″     |
| Dump Bed Loading Height Over Side         | 7′ 6″       |
| Height of Rock Bed Side (Vessel)          | 21″         |
| Length of Rock Bed (Vessel)               | 11′1″       |
| Width of Rock Bed (Vessel)                | 8′ 11.5″    |
| Dumping Angle                             | 60°         |
| Machine Weight (with bed)                 | 42,200 lbs. |

## **Standard RT14R Units & Dimensions**

T1814R1