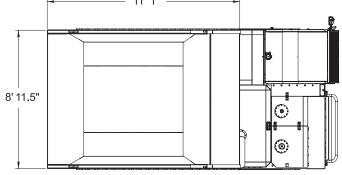

| DIMENSIONS                                |             |
|-------------------------------------------|-------------|
| Full Length                               | 20′         |
| Full Height                               | 10′11″      |
| Width Over Tracks                         | 9′ 8″       |
| Min Ground Clearance                      | 24″         |
| Front Overhang                            | 3′ 11.5″    |
| Track Gauge (Center-to-Center)            | 12' 5"      |
| Track Width                               | 31.5″       |
| Undercarriage Length (Idler to Drive Hub) | 12′ 11″     |
| Dump Bed Loading Height Over Side         | 7′ 6″       |
| Height of Rock Bed Side (Vessel)          | 21″         |
| Length of Rock Bed (Vessel)               | 11′1″       |
| Width of Rock Bed (Vessel)                | 8′ 11.5″    |
| Dumping Angle                             | 60°         |
| Machine Weight (with bed)                 | 42,200 lbs. |

## **Standard RT14R Units & Dimensions**

T1814R1