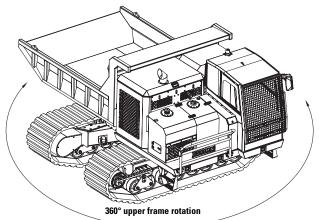

## **Standard RT14R Specs**

The Terramac<sup>®</sup> RT14R features a 360-degree rotatable frame along with a 28,000 lb. carrying capacity bed that can dump at any position. This functionality will bring improved efficiencies to the job site while minimizing environmental damage. Ideal for a variety of projects including environmental, general construction and many more.