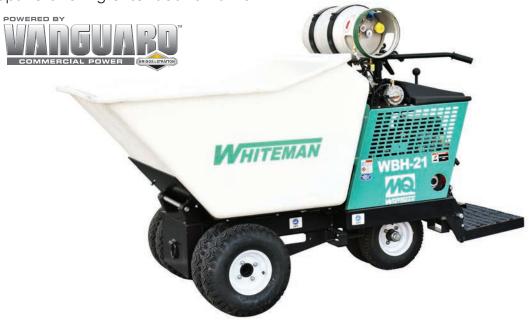

## INTRODUCING THE

## MQ WHITEMAN® 21 C.F. PROPANE POWERED BUGGY

The MQ Whiteman line of power buggies is expanding with the introduction of the new model WBH-21EFP. This model features an 18 horsepower Vanguard engine that's powered by propane offering extended run time.

- Payload capacity 21 cubic foot (595 L)
- Maximum load capacity 3200 Lbs. (1451 kg)
- High density polyethylene tub will withstand the toughest use
- 18 HP Vanguard propane engine with 3 years manufacturers warranty\*
- Starting system recoil and electric start
- EPA/CARB compliant fuel system
- Low maintenance burns cleaner, fewer ensue deposits which affect efficiency and overall maintenance
- Fuel capacity 7.5 gallon baffled tank
- Travel speed: 7.25 mph (11.6 km)
- Superflex foam filled tires provide a soft air-like ride while extending tire life
- Width 44 inches ( 111.7 cm)
- Weight 1570 Lbs. (712.1 kg)